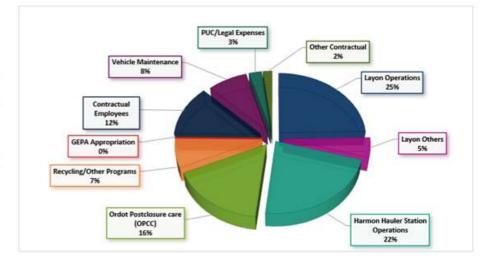

#### ii. Financial Update

General Manager Slike reported that Comptroller Kakigi has identified the factors driving the increase in commercial tonnage. It has been determined that the Navy, Air Force, and an increase in sludge with Guam Waterworks Authority (GWA) are contributing to this uptick. Discussions have been initiated with GWA, and GWA states that efforts are underway in order to reduce their costs with sludge disposal.

General Manager Slike stated that in future projections, GSWA aims to return to the sludge levels seen prior to Typhoon Mawar. The notable spike in expenditures from 2023 to 2024 is attributed to the introduction of electric trucks, amounting to a \$1.4 million impact on the capital.

Comptroller Kakigi emphasized that the additional windfall from Typhoon Revenues continues to assist in mitigating the \$1.8 million inflation payment. She reported that Special Waste disposal has proven financially beneficial, consistently bringing in around \$60,000 every three months, with expectations for this to continue monthly, averaging around \$20,000.

Comptroller Kakigi also reported that revenue received from treated wood from construction companies and typhoon Mawar waste, hauled by DPW, is currently tracking at \$1.4 million this year, compared to \$2 million last year. Cumulatively, GSWA has collected \$3.4 million in Typhoon Waste. She also noted that additional biosolids have contributed to increased revenues. However, there are additional expenses, particularly in contractual employees, as discussed in General Manager Slike's Operations Report. Despite exceeding revenue trends in Commercial, Government, and biosolids, GSWA is facing possible financial challenges.