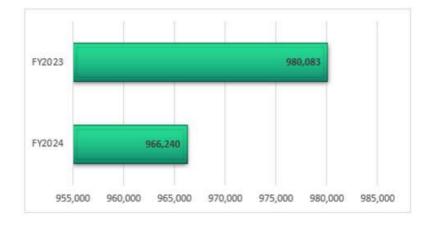

Comptroller Kakigi reported that key indicators show that GSWA collected most of its Typhoon Revenues in December, reaching 124%, and the Year-To-Date (YTD) collection is at 107%, contributing to the overall improvement in finances. The organization is making progress in catching up with collections, and the Accounts Receivable (AR) is below the 60-day target collection.