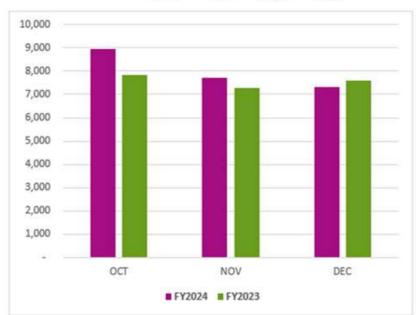

General Manager Slike reported that the collection process has commenced in gated communities using the automated arm. Although drivers are still undergoing training, the goal is to transition to a system where one driver operates the automated arm for trash pickup.

#### a. Island Wide Trash Collection Initiative

Chairman Gayle and General Manager Slike recently met with Senator Perez. General Manager Slike reported that GSWA is currently working on a press release for its customers. There has been a significant influx of calls from customers inquiring about the upcoming rate increases. The press release aims to guide them through the financial impact it will have, explaining the implications of both passed and rejected items.