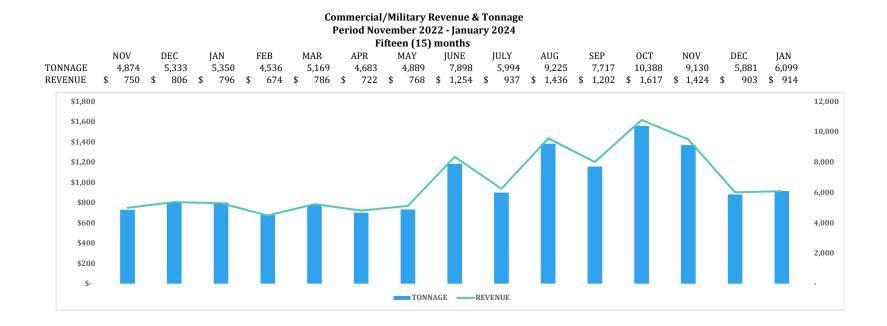

#### ii. Financial Update

General Manager Slike reported that Comptroller Kakigi has identified the factors driving the increase in commercial tonnage. It has been determined that the Navy, Air Force, and an increase in sludge with Guam Waterworks Authority (GWA) are contributing to this uptick. Discussions have been initiated with GWA, and GWA states that efforts are underway in order to reduce their costs with sludge disposal.

General Manager Slike stated that in future projections, GSWA aims to return to the sludge levels seen prior to Typhoon Mawar. The notable spike in expenditures from 2023 to 2024 is attributed to the introduction of electric trucks, amounting to a \$1.4 million impact on the capital.

Comptroller Kakigi emphasized that the additional windfall from Typhoon Revenues continues to assist in mitigating the \$1.8 million inflation payment. She reported that Special Waste disposal has proven financially beneficial, consistently bringing in around \$60,000 every three months, with expectations for this to continue monthly, averaging around \$20,000.

Comptroller Kakigi also reported that revenue received from treated wood from construction companies and typhoon Mawar waste, hauled by DPW, is currently tracking at \$1.4 million this year, compared to \$2 million last year. Cumulatively, GSWA has collected \$3.4 million in Typhoon Waste. She also noted that additional biosolids have contributed to increased revenues. However, there are additional expenses, particularly in contractual employees, as discussed in General Manager Slike's Operations Report. Despite exceeding revenue trends in Commercial, Government, and biosolids, GSWA is facing possible financial challenges.

Comptroller Kakigi reported that key indicators show that GSWA collected most of its Typhoon Revenues in December, reaching 124%, and the Year-To-Date (YTD) collection is at 107%, contributing to the overall improvement in finances. The organization is making progress in catching up with collections, and the Accounts Receivable (AR) is below the 60-day target collection.