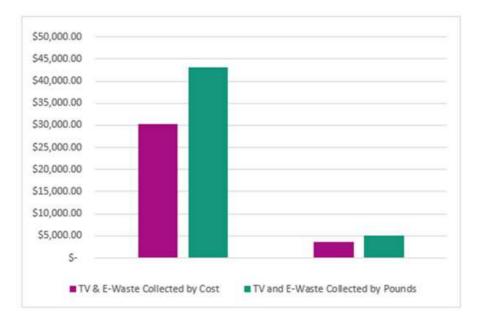

|
| TV & E-Waste Collected by Cost     | •           |       | 3,571.01 | \$<br>3,571.01 |
| TV and E-Waste Collected by Pounds | 1.5         | -     | 5,101    | 5,101.00       |
| Rate by pounds:                    |             |       | 0.70     |                |
|                                    |             |       | 3,571.01 |                |

### Inhouse collections for TV and E-Waste Data was effective in FY2023, December

## TV and E-Waste Collection Comparative for FY2024 vs FY2023 as of December

|                                    | FY2024       | FY2023      |
|------------------------------------|--------------|-------------|
| TV & E-Waste Collected by Cost     | \$ 30,205.44 | \$ 3,571.01 |
| TV and E-Waste Collected by Pounds | 43,150.63    | 5,101.00    |



## HHW Customer Count Comparative

Household Hazardous Facility Customer Count Comparative for FY2024 vs FY2023 as of December

| OCT -  | FY2024<br>314 | FY2023<br>456 | Inc/Dec<br>(142) |
|--------|---------------|---------------|------------------|
| NOV    | 354           | 369           | (15)             |
| DEC    | 396           | 342           | 54               |
| TOTAL: | 1064          | 1167          | (103)            |



## MAYOR'S FREE LOAD TONNAGE REPORT



## Mayor's Free Loads Tonnage Comparative FY 2024 vs. FY 2023 as of December

| _       | OCT | NOV | DEC | Total |
|---------|-----|-----|-----|-------|
| FY 2024 | 145 | 126 | 123 | 395   |
| FY 2023 | 111 | 102 | 122 | 335   |





## GSWA & CONTRACTUAL EMPLOYEES COUNT AND COST COMPARATIVE 1st Quarter (October 202