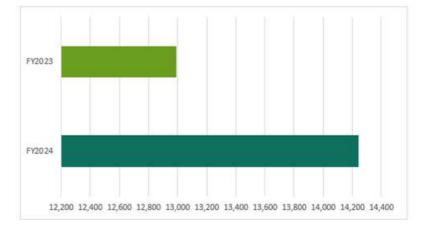

#### ii. Financial Update

General Manager Slike reported that Comptroller Kakigi has identified the factors driving the increase in commercial tonnage. It has been determined that the Navy, Air Force, and an increase in sludge with Guam Waterworks Authority (GWA) are contributing to this uptick. Discussions have been initiated with GWA, and GWA states that efforts are underway in order to reduce their costs with sludge disposal.

General Manager Slike stated that in future projections, GSWA aims to return to the sludge levels seen prior to Typhoon Mawar. The notable spike in expenditures from 2023 to 2024 is attributed to the introduction of electric trucks, amounting to a \$1.4 million impact on the capital.

Comptroller Kakigi also reported that revenue received from treated wood from construction companies and typhoon Mawar waste, hauled by DPW, is currently tracking at \$1.4 million this year, compared to \$2 million last year. Cumulatively, GSWA has collected \$3.4 million in Typhoon Waste. She also noted that additional biosolids have contributed to increased revenues. However, there are additional expenses, particularly in contractual employees, as discussed in General Manager Slike's Operations Report. Despite exceeding revenue trends in Commercial, Government, and biosolids, GSWA is facing possible financial challenges.