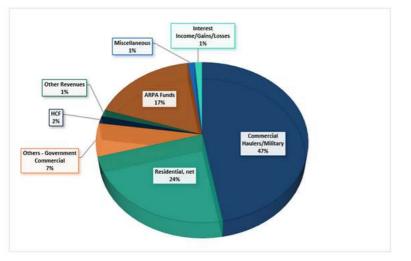

#### ii. Financial Update

General Manager Slike reported that Comptroller Kakigi has identified the factors driving the increase in commercial tonnage. It has been determined that the Navy, Air Force, and an increase in sludge with Guam Waterworks Authority (GWA) are contributing to this uptick. Discussions have been initiated with GWA, and GWA states that efforts are underway in order to reduce their costs with sludge disposal.

Comptroller Kakigi also reported that revenue received from treated wood from construction companies and typhoon Mawar waste, hauled by DPW, is currently tracking at \$1.4 million this year, compared to \$2 million last year. Cumulatively, GSWA has collected \$3.4 million in Typhoon Waste. She also noted that additional biosolids have contributed to increased revenues. However, there are additional expenses, particularly in contractual employees, as discussed in General Manager Slike's Operations Report. Despite exceeding revenue trends in Commercial, Government, and biosolids, GSWA is facing possible financial challenges.