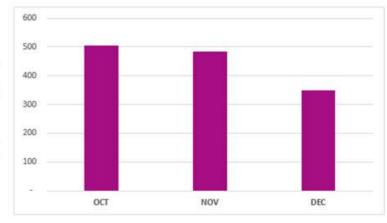

Receiver Representative, Chris Lund, presented Leachate Flow based on GWA Meter from 2022 through 2023.