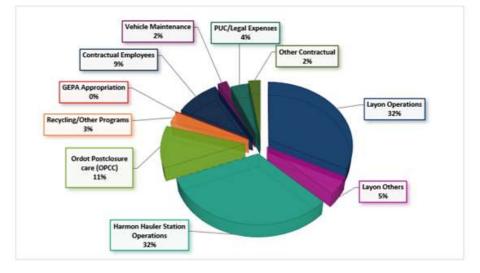

#### ii. Financial Update

General Manager Slike reported that Comptroller Kakigi has identified the factors driving the increase in commercial tonnage. It has been determined that the Navy, Air Force, and an increase in sludge with Guam Waterworks Authority (GWA) are contributing to this uptick. Discussions have been initiated with GWA, and GWA states that efforts are underway in order to reduce their costs with sludge disposal.

General Manager Slike stated that in future projections, GSWA aims to return to the sludge levels seen prior to Typhoon Mawar. The notable spike in expenditures from 2023 to 2024 is attributed to the introduction of electric trucks, amounting to a \$1.4 million impact on the capital.

Comptroller Kakigi emphasized that the additional windfall from Typhoon Revenues continues to assist in mitigating the \$1.8 million inflation payment. She reported that Special Waste disposal has proven financially beneficial, consistently bringing in around \$60,000 every three months, with expectations for this to continue monthly, averaging around \$20,000.

Comptroller Kakigi also reported that revenue received from treated wood from construction companies and typhoon Mawar waste, hauled by DPW, is currently tracking at \$1.4 million this year, compared to \$2 million last year. Cumulatively, GSWA has collected \$3.4 million in Typhoon Waste. She also noted that additional biosolids have contributed to increased revenues. However, there are additional expenses, particularly in contractual employees, as discussed in General Manager Slike's Operations Report. Despite exceeding revenue trends in Commercial, Government, and biosolids, GSWA is facing possible financial challenges.