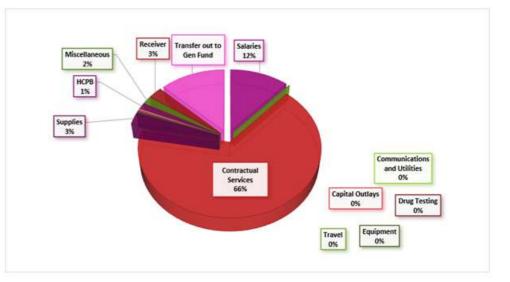

#### ii. Financial Update

General Manager Slike reported that Comptroller Kakigi has identified the factors driving the increase in commercial tonnage. It has been determined that the Navy, Air Force, and an increase in sludge with Guam Waterworks Authority (GWA) are contributing to this uptick. Discussions have been initiated with GWA, and GWA states that efforts are underway in order to reduce their costs with sludge disposal.

General Manager Slike stated that in future projections, GSWA aims to return to the sludge levels seen prior to Typhoon Mawar. The notable spike in expenditures from 2023 to 2024 is attributed to the introduction of electric trucks, amounting to a \$1.4 million impact on the capital.

Comptroller Kakigi emphasized that the additional windfall from Typhoon Revenues continues to assist in mitigating the \$1.8 million inflation payment. She reported that Special Waste disposal has proven financially beneficial, consistently bringing in around \$60,000 every three months, with expectations for this to continue monthly, averaging around \$20,000.

Comptroller Kakigi also reported that revenue received from treated wood from construction companies and typhoon Mawar waste, hauled by DPW, is currently tracking at \$1.4 million this year, compared to \$2 million last year. Cumulatively, GSWA has collected \$3.4 million in Typhoon Waste. She also noted that additional biosolids have contributed to increased revenues. However, there are additional expenses, particularly in contractual employees, as discussed in General Manager Slike's Operations Report. Despite exceeding revenue trends in Commercial, Government, and biosolids, GSWA is facing possible financial challenges.