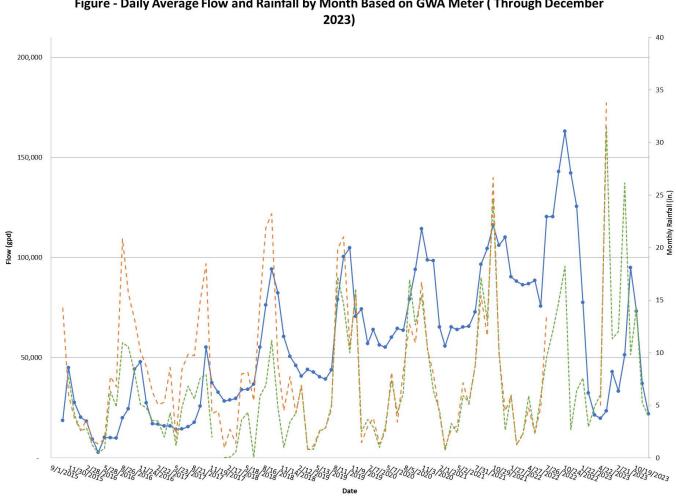

Receiver Representative, Chris Lund, presented Leachate Flow based on GWA Meter from 2022 through 2023.