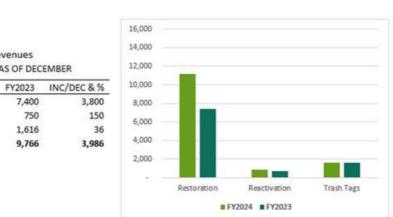

Comptroller Kakigi emphasized that the additional windfall from Typhoon Revenues continues to assist in mitigating the \$1.8 million inflation payment. She reported that Special Waste disposal has proven financially beneficial, consistently bringing in around \$60,000 every three months, with expectations for this to continue monthly, averaging around \$20,000.

Comptroller Kakigi also reported that revenue received from treated wood from construction companies and typhoon Mawar waste, hauled by DPW, is currently tracking at \$1.4 million this year, compared to \$2 million last year. Cumulatively, GSWA has collected \$3.4 million in Typhoon Waste. She also noted that additional biosolids have contributed to increased revenues. However, there are additional expenses, particularly in contractual employees, as discussed in General Manager Slike's Operations Report. Despite exceeding revenue trends in Commercial, Government, and biosolids, GSWA is facing possible financial challenges.

Comptroller Kakigi reported that key indicators show that GSWA collected most of its Typhoon Revenues in December, reaching 124%, and the Year-To-Date (YTD) collection is at 107%, contributing to the overall improvement in finances. The organization is making progress in catching up with collections, and the Accounts Receivable (AR) is below the 60-day target collection.