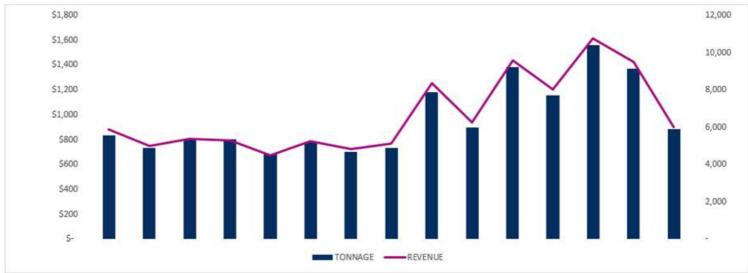

#### ii. Financial Update

General Manager Slike reported that Comptroller Kakigi has identified the factors driving the increase in commercial tonnage. It has been determined that the Navy, Air Force, and an increase in sludge with Guam Waterworks Authority (GWA) are contributing to this uptick. Discussions have been initiated with GWA, and GWA states that efforts are underway in order to reduce their costs with sludge disposal.

General Manager Slike stated that in future projections, GSWA aims to return to the sludge levels seen prior to Typhoon Mawar. The notable spike in expenditures from 2023 to 2024 is attributed to the introduction of electric trucks, amounting to a \$1.4 million impact on the capital.

Comptroller Kakigi emphasized that the additional windfall from Typhoon Revenues continues to assist in mitigating the \$1.8 million inflation payment. She reported that Special Waste disposal has proven financially beneficial, consistently bringing in around \$60,000 every three months, with expectations for this to continue monthly, averaging around \$20,000.

Comptroller Kakigi also reported that revenue received from treated wood from construction companies and typhoon Mawar waste, hauled by DPW, is currently tracking at \$1.4 million this year, compared to \$2 million last year. Cumulatively, GSWA has collected \$3.4 million in Typhoon Waste. She also noted that additional biosolids have contributed to increased revenues. However, there are additional expenses, particularly in contractual employees, as discussed in General Manager Slike's Operations Report. Despite exceeding revenue trends in Commercial, Government, and biosolids, GSWA is facing possible financial challenges.

Comptroller Kakigi reported that key indicators show that GSWA collected most of its Typhoon Revenues in December, reaching 124%, and the Year-To-Date (YTD) collection is at 107%, contributing to the overall improvement in finances. The organization is making progress in catching up with collections, and the Accounts Receivable (AR) is below the 60-day target collection.