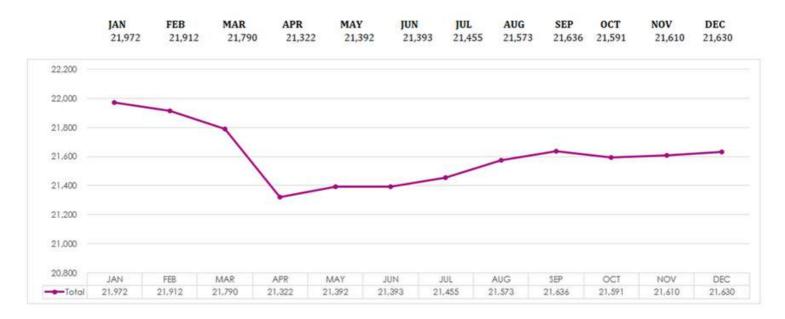

#### ii. Financial Update

General Manager Slike reported that Comptroller Kakigi has identified the factors driving the increase in commercial tonnage. It has been determined that the Navy, Air Force, and an increase in sludge with Guam Waterworks Authority (GWA) are contributing to this uptick. Discussions have been initiated with GWA, and GWA states that efforts are underway in order to reduce their costs with sludge disposal.

General Manager Slike stated that in future projections, GSWA aims to return to the sludge levels seen prior to Typhoon Mawar. The notable spike in expenditures from 2023 to 2024 is attributed to the introduction of electric trucks, amounting to a \$1.4 million impact on the capital.

Comptroller Kakigi also reported that revenue received from treated wood from construction companies and typhoon Mawar waste, hauled by DPW, is currently tracking at \$1.4 million this year, compared to \$2 million last year. Cumulatively, GSWA has collected \$3.4 million in Typhoon Waste. She also noted that additional biosolids have contributed to increased revenues. However, there are additional expenses, particularly in contractual employees, as discussed in General Manager Slike's Operations Report. Despite exceeding revenue trends in Commercial, Government, and biosolids, GSWA is facing possible financial challenges.

Comptroller Kakigi reported that key indicators show that GSWA collected most of its Typhoon Revenues in December, reaching 124%, and the Year-To-Date (YTD) collection is at 107%, contributing to the overall improvement in finances. The organization is making progress in catching up with collections, and the Accounts Receivable (AR) is below the 60-day target collection.