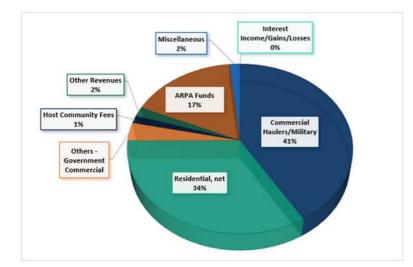

#### ii. Financial Update

General Manager Slike reported that Comptroller Kakigi has identified the factors driving the increase in commercial tonnage. It has been determined that the Navy, Air Force, and an increase in sludge with Guam Waterworks Authority (GWA) are contributing to this uptick. Discussions have been initiated with GWA, and GWA states that efforts are underway in order to reduce their costs with sludge disposal.

Comptroller Kakigi also reported that revenue received from treated wood from construction companies and typhoon Mawar waste, hauled by DPW, is currently tracking at \$1.4 million this year, compared to \$2 million last year. Cumulatively, GSWA has collected \$3.4 million in Typhoon Waste. She also noted that additional biosolids have contributed to increased revenues. However, there are additional expenses, particularly in contractual employees, as discussed in General Manager Slike's Operations Report. Despite exceeding revenue trends in Commercial, Government, and biosolids, GSWA is facing possible financial challenges.