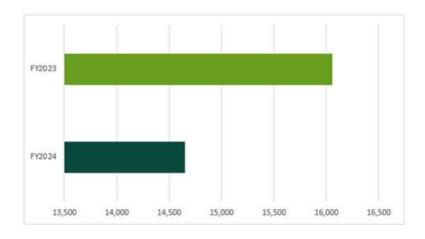

Comptroller Kakigi emphasized that the additional windfall from Typhoon Revenues continues to assist in mitigating the \$1.8 million inflation payment. She reported that Special Waste disposal has proven financially beneficial, consistently bringing in around \$60,000 every three months, with expectations for this to continue monthly, averaging around \$20,000.

Comptroller Kakigi also reported that revenue received from treated wood from construction companies and typhoon Mawar waste, hauled by DPW, is currently tracking at \$1.4 million this year, compared to \$2 million last year. Cumulatively, GSWA has collected \$3.4 million in Typhoon Waste. She also noted that additional biosolids have contributed to increased revenues. However, there are additional expenses, particularly in contractual employees, as discussed in General Manager Slike's Operations Report. Despite exceeding revenue trends in Commercial, Government, and biosolids, GSWA is facing possible financial challenges.

Comptroller Kakigi reported that key indicators show that GSWA collected most of its Typhoon Revenues in December, reaching 124%, and the Year-To-Date (YTD) collection is at 107%, contributing to the overall improvement in finances. The organization is making progress in catching up with collections, and the Accounts Receivable (AR) is below the 60-day target collection.