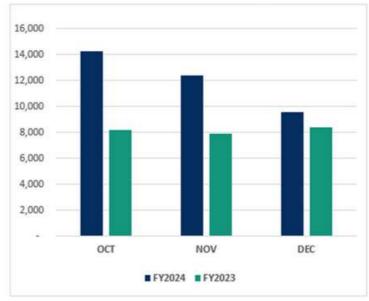

Comptroller Kakigi reported that key indicators show that GSWA collected most of its Typhoon Revenues in December, reaching 124%, and the Year-To-Date (YTD) collection is at 107%, contributing to the overall improvement in finances. The organization is making progress in catching up with collections, and the Accounts Receivable (AR) is below the 60-day target collection.