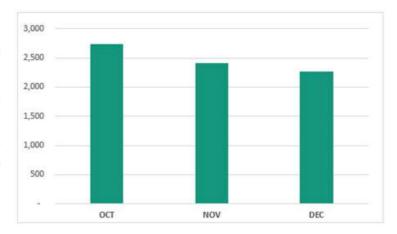

Comptroller Kakigi reported that key indicators show that GSWA collected most of its Typhoon Revenues in December, reaching 124%, and the Year-To-Date (YTD) collection is at 107%, contributing to the overall improvement in finances. The organization is making progress in catching up with collections, and the Accounts Receivable (AR) is below the 60-day target collection.