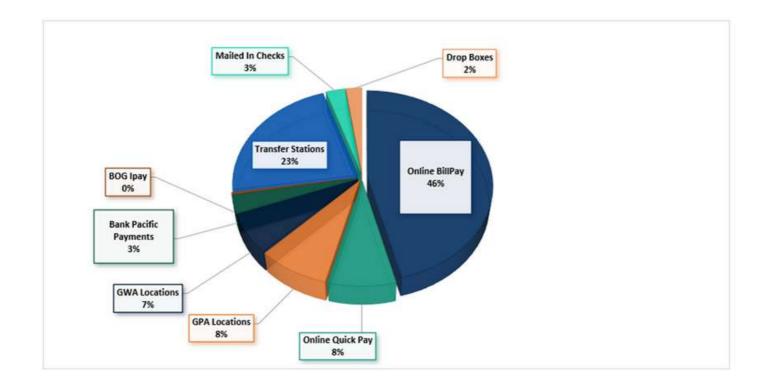

| Trash Bin Repossessed     | 40   | 37   | 322  | 399   |
| Account Restoration       | 114  | 29   | 81   | 224   |
| Account Reactivation      | 5    | 4    | 9    | 18    |



## CUSTOMER BILLING AND PAYMENT METHODS

For the reporting period of Oct 2023 -December 2023, a total of 23,228 payment transactions were made using the online-bill pay website, a total of 4,023 customers used the "QuickPay" online payment, 1,372 customers mailed in their check payments, a total of 1,145 customers dropped off a check at the drop boxes location, a total of 1,517 customers have made payment at the Bank Pacific, 183 customers paid via BOG Ipay Solutions, 4,239 customers pay at the GPWA Locations and 3,436 customers made payment at GWA. Total customer count for the 1st quarter of FY2024 is 50,462.



#### Customer Payments by Method October 2023 -December 2023

|       | Online BillPay | Online Quick Pay | GPA Locations | GWA Locations | Bank Pacific<br>Payments | BOG Ipay | Transfer<br>Stations | Mailed In<br>Checks | Drop<br>Boxes | Total  |
|-------|----------------|------------------|---------------|---------------|--------------------------|----------|----------------------|---------------------|---------------|--------|
| Oct   | 7,463          | 1,421            | 1,441         | 1,143         | 528                      | 63       | 3,766                | 508                 | 395           | 16,728 |
| Nov   | 7,952          | 1,288            | 1,291         | 1,071         | 484                      | 59       | 3,357                | 404                 | 360           | 1