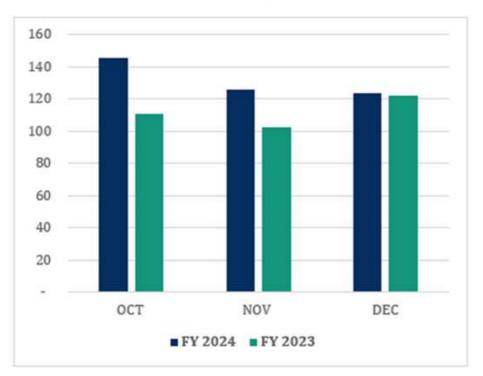

#### ii. Financial Update

General Manager Slike reported that Comptroller Kakigi has identified the factors driving the increase in commercial tonnage. It has been determined that the Navy, Air Force, and an increase in sludge with Guam Waterworks Authority (GWA) are contributing to this uptick. Discussions have been initiated with GWA, and GWA states that efforts are underway in order to reduce their costs with sludge disposal.

General Manager Slike stated that in future projections, GSWA aims to return to the sludge levels seen prior to Typhoon Mawar. The notable spike in expenditures from 2023 to 2024 is attributed to the introduction of electric trucks, amounting to a \$1.4 million impact on the capital.

Comptroller Kakigi emphasized that the additional windfall from Typhoon Revenues continues to assist in mitigating the \$1.8 million inflation payment. She reported that Special Waste disposal has proven financially beneficial, consistently bringing in around \$60,000 every three months, with expectations for this to continue monthly, averaging around \$20,000.

Comptroller Kakigi also reported that revenue received from treated wood from construction companies and typhoon Mawar waste, hauled by DPW, is currently tracking at \$1.4 million this year, compared to \$2 million last year. Cumulatively, GSWA has collected \$3.4 million in Typhoon Waste. She also noted that additional biosolids have contributed to increased revenues. However, there are additional expenses, particularly in contractual employees, as discussed in General Manager Slike's Operations Report. Despite exceeding revenue trends in Commercial, Government, and biosolids, GSWA is facing possible financial challenges.

Comptroller Kakigi reported that key indicators show that GSWA collected most of its Typhoon Revenues in December, reaching 124%, and the Year-To-Date (YTD) collection is at 107%, contributing to the overall improvement in finances. The organization is making progress in catching up with collections, and the Accounts Receivable (AR) is below the 60-day target collection.