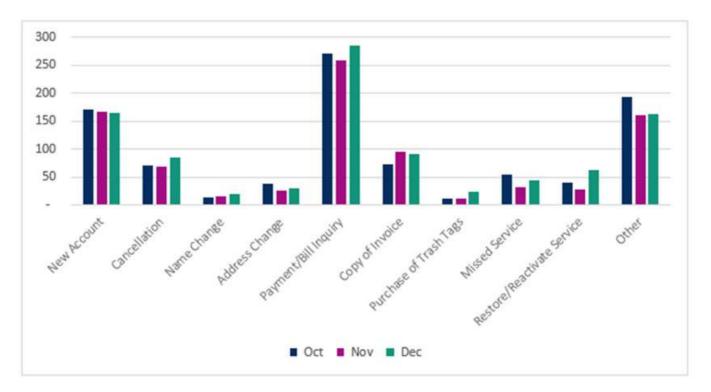

|
| Payment/Bill Inquiry       | 271 | 258 | 285 | 814   | 271 |
| Copy of Invoice            | 73  | 96  | 90  | 259   | 86  |
| Purchase of Trash Tags     | 11  | 11  | 24  | 46    | 15  |
| Missed Service             | 55  | 31  | 43  | 129   | 43  |
| Restore/Reactivate Service | 39  | 27  | 62  | 128   | 43  |
| Other                      | 193 | 160 | 163 | 516   | 172 |
| Total                      | 933 | 858 | 965 | 2,756 | 919 |

Customer Walk-ins Monthly Total

| for FY202                       | 4 from | Uctobe | r - Dece | mber  |      |
|---------------------------------|--------|--------|----------|-------|------|
| the second second second second | Oct    | Nov    | Dec      | TOTAL | AVG. |
| Customer Walk-In Total          | 933    | 858    | 965      | 2,756 | 919  |





## Customer Service Transactions From October - December FY2024

|                           | OCT  | NOV  | DEC  | TOTAL |
|---------------------------|------|------|------|-------|
| Cancellations             | 86   | 81   | 27   | 194   |
| Missed Services (Trash)   | 169  | 186  | 126  | 481   |
| Missed Services (Recycle) | 103  | 78   | 88   | 269   |
| 60 days Past Due Notices  | 1304 | 1231 | 1344 | 3879  |
| New Applications          | 134  | 136  | 127  | 397   |
| Trash Bin Repossessed     | 40   | 37   | 322  | 399   |
| Account Restoration       | 114  | 29   | 81   | 224   |
| Account Reactivation      | 5    | 4    | 9    | 18    |



## CUSTOMER BILLING AND PAYMENT METHODS

For the reporting period of Oct 2023 -December 2023, a total of 23,228 payment transactions were