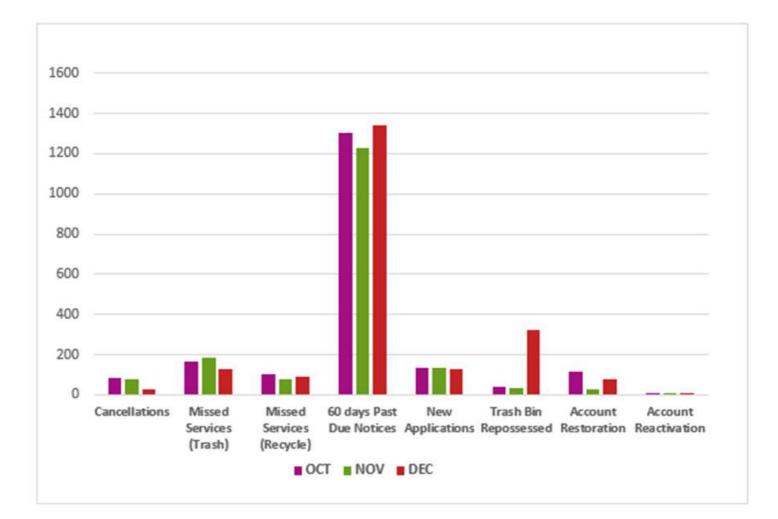

econd second | Oct    | Nov    | Dec      | TOTAL | AVG. |
| Customer Walk-In Total          | 933    | 858    | 965      | 2,756 | 919  |





## Customer Service Transactions From October - December FY2024

|                           | OCT  | NOV  | DEC  | TOTAL |
|---------------------------|------|------|------|-------|
| Cancellations             | 86   | 81   | 27   | 194   |
| Missed Services (Trash)   | 169  | 186  | 126  | 481   |
| Missed Services (Recycle) | 103  | 78   | 88   | 269   |
| 60 days Past Due Notices  | 1304 | 1231 | 1344 | 3879  |
| New Applications          | 134  | 136  | 127  | 397   |
| Trash Bin Repossessed     | 40   | 37   | 322  | 399   |
| Account Restoration       | 114  | 29   | 81   | 224   |
| Account Reactivation      | 5    | 4    | 9    | 18    |



## CUSTOMER BILLING AND PAYMENT METHODS

For the reporting period of Oct 2023 -December 2023, a total of 23,228 payment transactions were made using the online-bill pay website, a total of 4,023 customers used the "QuickPay" online payment, 1,372 customers mailed in their check payments, a total of 1,145 customers dropped off a check at the drop boxes location, a total of 1,517 customers have made payment at the Bank Pacific, 183 customers paid via BOG Ipay Solutions, 4,239 customers pay at the GPWA Locations and 3,436 customers made payment at GWA. Total customer count for the 1st quarter of FY2024 is 50,462.



#### Customer Payments by Method October 2023 -December 2023

|       | Online BillPay | Online Quick Pay | GPA Locations | GWA Locations | Bank Pacific<br>Payments | BOG Ipay |