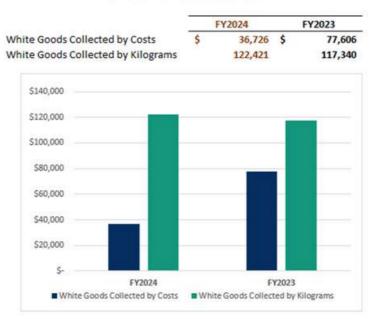

| NOV    | DEC    | Total:  |
| White Goods Collected by Cost | 8,181            | 14,650 | 13,896 | 36,726  |
| White Goods Collected/Pounds  | 27,271           | 48,832 | 46,319 | 122,421 |
| Rate by Pound :               | 0.30             | 0.30   | 0.30   |         |

## White Goods collected by Costs and Pounds for Fiscal Year 2023 October 2022 - December 2022

| Description                   | ост    | NOV    | DEC    | Total:  |
|-------------------------------|--------|--------|--------|---------|
| White Goods Collected by Cost | 28,340 | 23,036 | 26,230 | 77,606  |
| White Goods Collected/Pounds  | 42,850 | 34,830 | 39,660 | 117,340 |
| Rate by Pound :               | 0.30   | 0.30   | 0.30   |         |

Note: FY2023 costs is calculated by pounds instead of kilograms.



#### White Goods collected by Costs and Pounds Comparative for FY2024 vs FY2023 as December

## TV and E-WASTE COLLECTIONS FOR FY2024 vs FY2023 Comparative as of December

## **Pyramid International**

## Invoice Breakdown by months TV and E-Waste Collections

| FY2024 (October - December)        |           |           |           |    |           |
|------------------------------------|-----------|-----------|-----------|----|-----------|
| Description                        | ОСТ       | NOV       | DEC       |    | Total:    |
| TV & E-Waste Collected by Cost     | 8,345.73  | 9,055.61  | 12,804.10 | \$ | 30,205.44 |
| TV and E-Waste Collected by Pounds | 11,922.47 | 12,936.59 | 18,292    |    | 43,150.63 |
| Rate by pounds:                    | 0.70      | 0.70      | 0.70      |