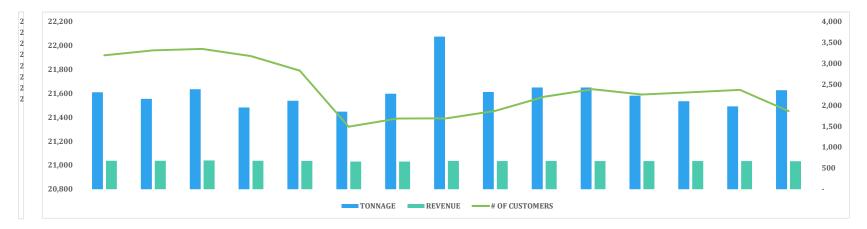

Receiver Representative, Chris Lund, presented Leachate Flow based on GWA Meter from 2022 through 2023.