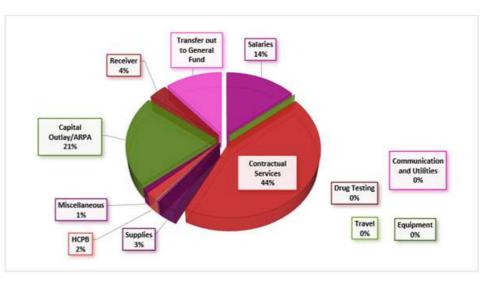

#### ii. Financial Update

General Manager Slike reported that Comptroller Kakigi has identified the factors driving the increase in commercial tonnage. It has been determined that the Navy, Air Force, and an increase in sludge with Guam Waterworks Authority (GWA) are contributing to this uptick. Discussions have been initiated with GWA, and GWA states that efforts are underway in order to reduce their costs with sludge disposal.

General Manager Slike stated that in future projections, GSWA aims to return to the sludge levels seen prior to Typhoon Mawar. The notable spike in expenditures from 2023 to 2024 is attributed to the introduction of electric trucks, amounting to a \$1.4 million impact on the capital.

Comptroller Kakigi emphasized that the additional windfall from Typhoon Revenues continues to assist in mitigating the \$1.8 million inflation payment. She reported that Special Waste disposal has proven financially beneficial, consistently bringing in around \$60,000 every three months, with expectations for this to continue monthly, averaging around \$20,000.

Comptroller Kakigi also reported that revenue received from treated wood from construction companies and typhoon Mawar waste, hauled by DPW, is currently tracking at \$1.4 million this year, compared to \$2 million last year. Cumulatively, GSWA has collected \$3.4 million in Typhoon Waste. She also noted that additional biosolids have contributed to increased revenues. However, there are additional expenses, particularly in contractual employees, as discussed in General Manager Slike's Operations Report. Despite exceeding revenue trends in Commercial, Government, and biosolids, GSWA is facing possible financial challenges.