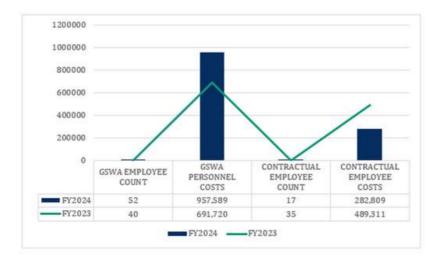

#### i. Operational Update

GSWA General Manager Slike reported GSWA will be requesting for approval to increase funding for the temporary staffing services contract due to increased staffing requirements due to delays in the delivery of newly purchased automated refuse trucks which prevented GSWA from eliminating three helper positions as planned. GSWA operations staff are currently in the early stages of training for this technology.

Additionally, unforeseen circumstances involving seven permanent individuals with various situations required additional temporary staffing. GSWA management team intends to petition the PUC meeting for an increase in this contract and will provide the Board with an opportunity to review it before submission.

General Manager Slike stated that in future projections, GSWA aims to return to the sludge levels seen prior to Typhoon Mawar. The notable spike in expenditures from 2023 to 2024 is attributed to the introduction of electric trucks, amounting to a \$1.4 million impact on the capital.

Comptroller Kakigi also reported that revenue received from treated wood from construction companies and typhoon Mawar waste, hauled by DPW, is currently tracking at \$1.4 million this year, compared to \$2 million last year. Cumulatively, GSWA has collected \$3.4 million in Typhoon Waste. She also noted that additional biosolids have contributed to increased revenues. However, there are additional expenses, particularly in contractual employees, as discussed in General Manager Slike's Operations Report. Despite exceeding revenue trends in Commercial, Government, and biosolids, GSWA is facing possible financial challenges.