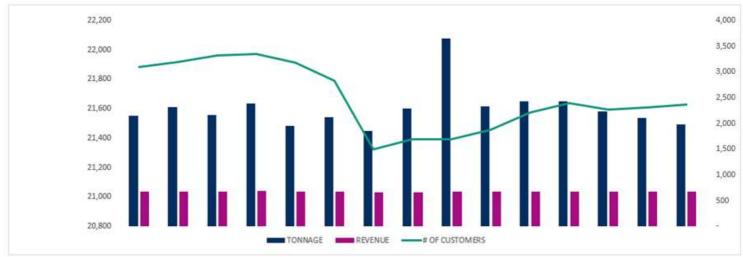

Receiver Representative, Chris Lund, presented Leachate Flow based on GWA Meter from 2022 through 2023.