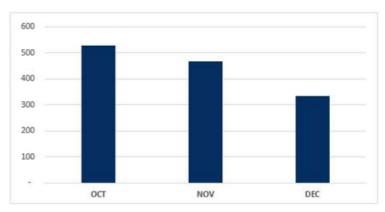

Receiver Representative, Chris Lund, presented Leachate Flow based on GWA Meter from 2022 through 2023.