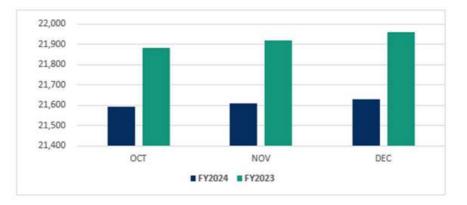

#### ii. Financial Update

General Manager Slike reported that Comptroller Kakigi has identified the factors driving the increase in commercial tonnage. It has been determined that the Navy, Air Force, and an increase in sludge with Guam Waterworks Authority (GWA) are contributing to this uptick. Discussions have been initiated with GWA, and GWA states that efforts are underway in order to reduce their costs with sludge disposal.

General Manager Slike stated that in future projections, GSWA aims to return to the sludge levels seen prior to Typhoon Mawar. The notable spike in expenditures from 2023 to 2024 is attributed to the introduction of electric trucks, amounting to a \$1.4 million impact on the capital.

Comptroller Kakigi also reported that revenue received from treated wood from construction companies and typhoon Mawar waste, hauled by DPW, is currently tracking at \$1.4 million this year, compared to \$2 million last year. Cumulatively, GSWA has collected \$3.4 million in Typhoon Waste. She also noted that additional biosolids have contributed to increased revenues. However, there are additional expenses, particularly in contractual employees, as discussed in General Manager Slike's Operations Report. Despite exceeding revenue trends in Commercial, Government, and biosolids, GSWA is facing possible financial challenges.

Comptroller Kakigi reported that key indicators show that GSWA collected most of its Typhoon Revenues in December, reaching 124%, and the Year-To-Date (YTD) collection is at 107%, contributing to the overall improvement in finances. The organization is making progress in catching up with collections, and the Accounts Receivable (AR) is below the 60-day target collection.