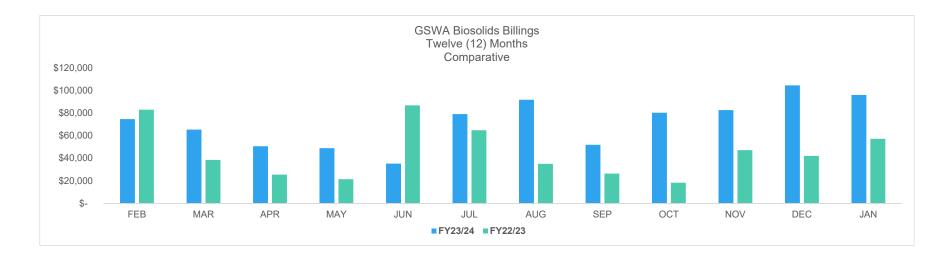

Comptroller Kakigi emphasized that the additional windfall from Typhoon Revenues continues to assist in mitigating the \$1.8 million inflation payment. She reported that Special Waste disposal has proven financially beneficial, consistently bringing in around \$60,000 every three months, with expectations for this to continue monthly, averaging around \$20,000.

Comptroller Kakigi also reported that revenue received from treated wood from construction companies and typhoon Mawar waste, hauled by DPW, is currently tracking at \$1.4 million this year, compared to \$2 million last year. Cumulatively, GSWA has collected \$3.4 million in Typhoon Waste. She also noted that additional biosolids have contributed to increased revenues. However, there are additional expenses, particularly in contractual employees, as discussed in General Manager Slike's Operations Report. Despite exceeding revenue trends in Commercial, Government, and biosolids, GSWA is facing possible financial challenges.