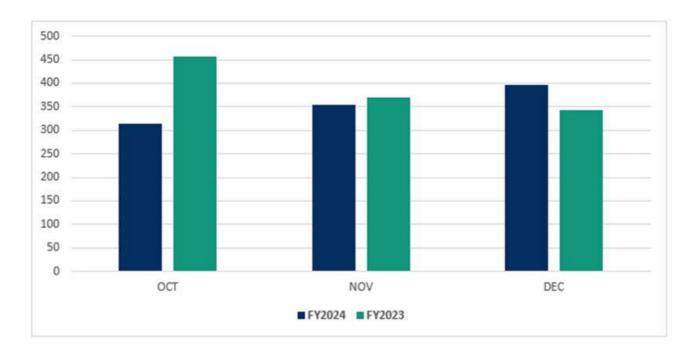

cember

## TV and E-Waste Collection Comparative for FY2024 vs FY2023 as of December

|                                    | FY2024       | FY2023      |
|------------------------------------|--------------|-------------|
| TV & E-Waste Collected by Cost     | \$ 30,205.44 | \$ 3,571.01 |
| TV and E-Waste Collected by Pounds | 43,150.63    | 5,101.00    |



## HHW Customer Count Comparative

Household Hazardous Facility Customer Count Comparative for FY2024 vs FY2023 as of December

| OCT -  | FY2024<br>314 | FY2023<br>456 | Inc/Dec<br>(142) |
|--------|---------------|---------------|------------------|
| NOV    | 354           | 369           | (15)             |
| DEC    | 396           | 342           | 54               |
| TOTAL: | 1064          | 1167          | (103)            |



## MAYOR'S FREE LOAD TONNAGE REPORT



## Mayor's Free Loads Tonnage Comparative FY 2024 vs. FY 2023 as of December

| _       | OCT | NOV | DEC | Total |
|---------|-----|-----|-----|-------|
| FY 2024 | 145 | 126 | 123 | 395   |
| FY 2023 | 111 | 102 | 122 | 335   |





## GSWA & CONTRACTUAL EMPLOYEES COUNT AND COST COMPARATIVE 1st Quarter (October 2023 - December 2023 )

|                               |           |           | %          |
|-------------------------------|-----------|-----------|------------|
|                               |           |           | Increase   |
|                               | 2024      | 2023      | (Decrease) |
| GSWA Employees:               |           |           |            |
| GSWA Employee count:          |           |           |